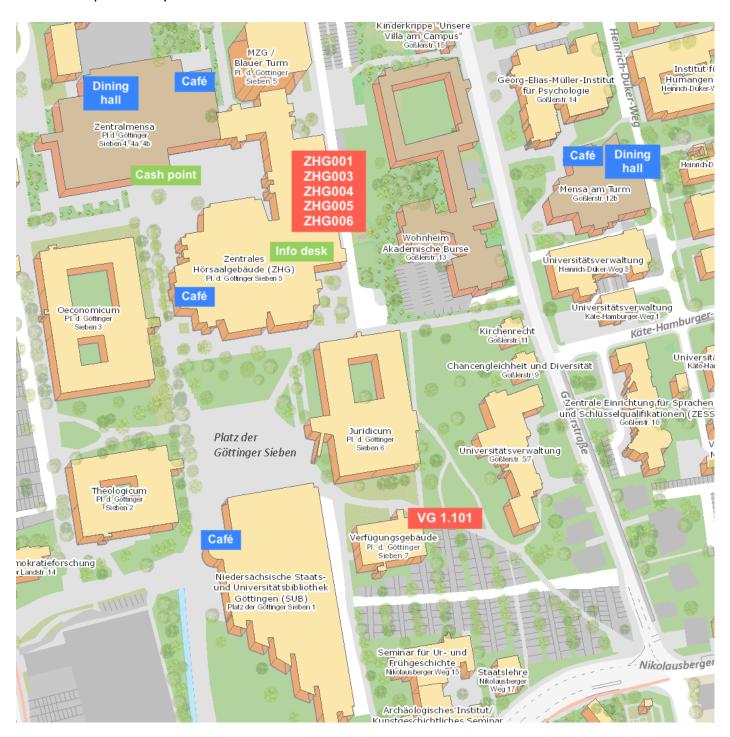

### Venues

The IG side events will take place in two buildings on the university's central campus:

- the Zentrales Hörsaalgebäude ZHG, Platz der Göttinger Sieben 5, 37073 Göttingen:
  - o IG on International Economic Law Workshop: Room ZHG 001
  - o IG on Peace and Security Workshop: Room ZHG 003)
  - o IG on International Organisations Workshop: Room ZHG 004)
  - o IG on Migration and Refugee Law Workshop: Room ZHG 005)
  - o IG on International Environmental Law and IG on International Bio Law Joint Event: Room ZHG 006
- and the Verfügungsgebäude (VG), Platz der Göttinger Sieben 7, 37073 Göttingen.
  - o IG on the History of International Law Workshop: Room VG 1.101 (1st floor)

The locations are indicated on the central campus sitemap below.

Please note that the dining halls and cafés require <u>cash payment</u> for non-members of the university. There is a cash point on site (see the sitemap below).

#### Info Desk

We will set up an information desk in the main hallway of the ZHG and members of our staff will be around who will help you with the technical equipment in the room and with any other questions and queries you may have.

## Central campus sitemap: